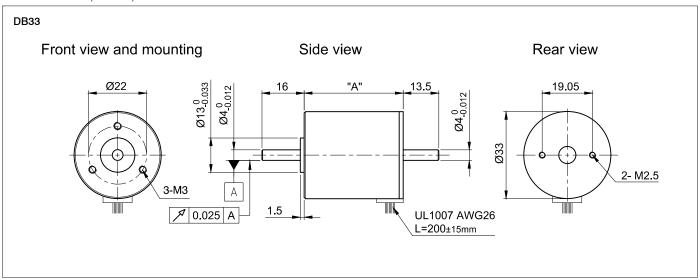

## **Brushless DC Motor**





## **OPTIONS**





## **VERSIONS**

| Туре    | Rated Power<br>W | Rated Torque<br>Ncm | Rated Current<br>A | Peak Current<br>A | Rated Voltage<br>V | Rated Speed rpm | Torque Constant<br>Ncm/A | Rotor Inertia<br>gcm² | Length "A"<br>mm | Weight<br>kg |
|---------|------------------|---------------------|--------------------|-------------------|--------------------|-----------------|--------------------------|-----------------------|------------------|--------------|
| DB33S01 | 7                | 2.2                 | 0.56               | 1.4               | 24                 | 3000            | 4.6                      | 2.94                  | 37.5             | 0.115        |

## **DIMENSIONS (IN MM)**



INTERNAL ROTOR MOTORS 75